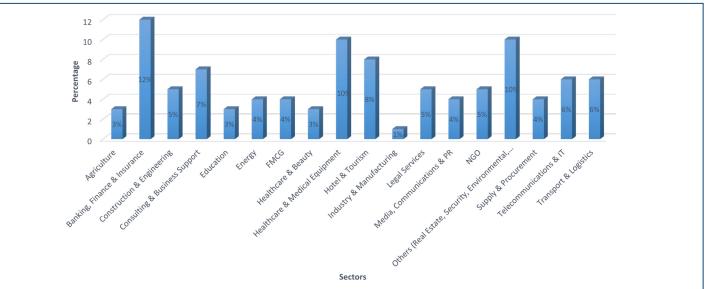

## **MEMBERSHIP PACKAGES**

## **GROW IN OUR COMMUNITY**



## **OUR MEMBERS**

# Professionals of **8 nationalities** and **all sectors** to better extend your **NETWORK**

| France     | 46% | 2%  |        |
|------------|-----|-----|--------|
| Myanmar    | 35% | 5%  |        |
| Singapore  | 8%  | 12% |        |
| Thailand   | 3 % |     | France |
| Hong Kong  | 1 % | 46% | Myani  |
| USA        | 5 % |     | Asia   |
| Swizerland | 1 % |     | USA    |
| Germany    | 1 % | 35% | Europ  |
|            |     |     |        |
|            |     |     |        |

## **Percentage Distribution of Business Sectors**





## 45+ networking events per year

#### Connect@Breakfast

Sectorial breakfast talks. Free of charge/special rate for members.

## **Business Talks/Legal Talks/HR Talks/Seminars**

*Conferences/workshops dealing with the legal and business environment in Myanmar. Free of charge for members.* 

#### **Networking Cocktails**

Business networking events organized soley by FMCCI with other Chambers of Commerce in Myanmar. Special rate for members.

## French Embassy's Brief

Presentation of the economic and political environment, and update on bilateral relations by Head of Mission. For members only.

#### **Knowledge Sharing Session**

Offering a community to exchange information or best practices among the players. FOC for members and open for non-members.

#### **Corporate Trainings**