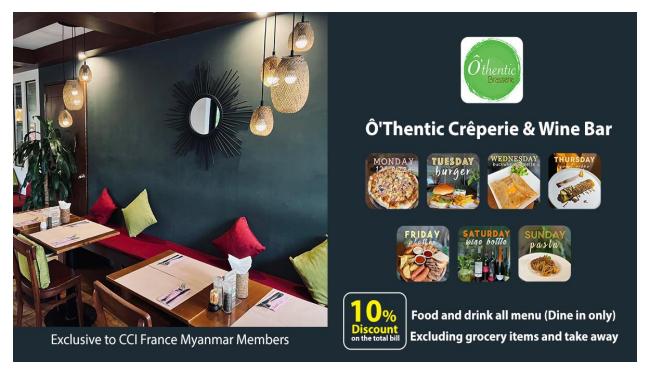

# **Ô'Thentic Crêperie & Wine Bar**

### OFFER

10% on the total bill

- Food and drink all menu (dine-in only)
- Excluding grocery items and takeaway

### **Terms & Conditions**

- The above discount offers do not apply to other promotional offers.
- Please be informed that members are to present the membership card upon dining at the restaurant.