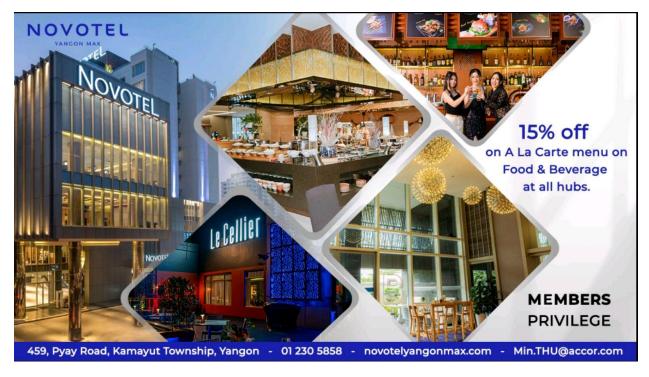

## **Novotel Yangon Max**

### **OFFER**

15% Discount on A La Carte menu on Food & Beverage at all hubs:

- The Square Restaurant
- Le Cellier
- Pool Bar
- Time Out Bar
- Gourmet Bar
- Seafood Paradise
- Takumiya Japanese Restaurant
- Bar Code.

### **Terms & Conditions**

- The above discount offers do not apply to other promotional offers.
- Please be informed that members must present their membership card upon dining at any outlet.